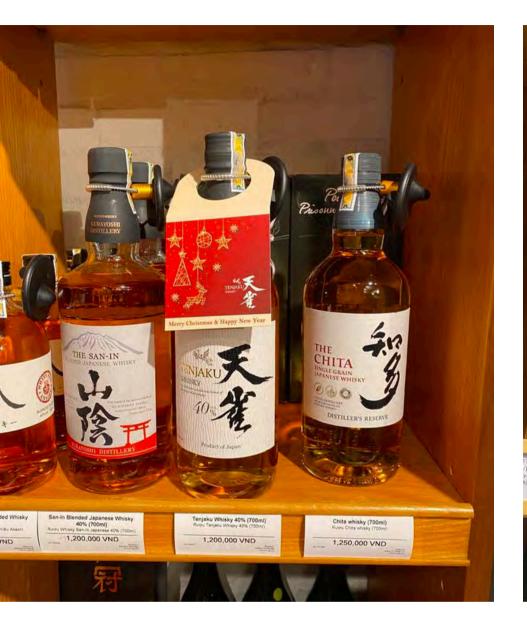

#### **SPIRITS**

JAPANESE WHISKY

SINGLE MALT SCOTCH WHISKY

BLENDED MALT SCOTCH WHISKY

**IRISH WHISKEY** 

## TOP 5 SPIRITS