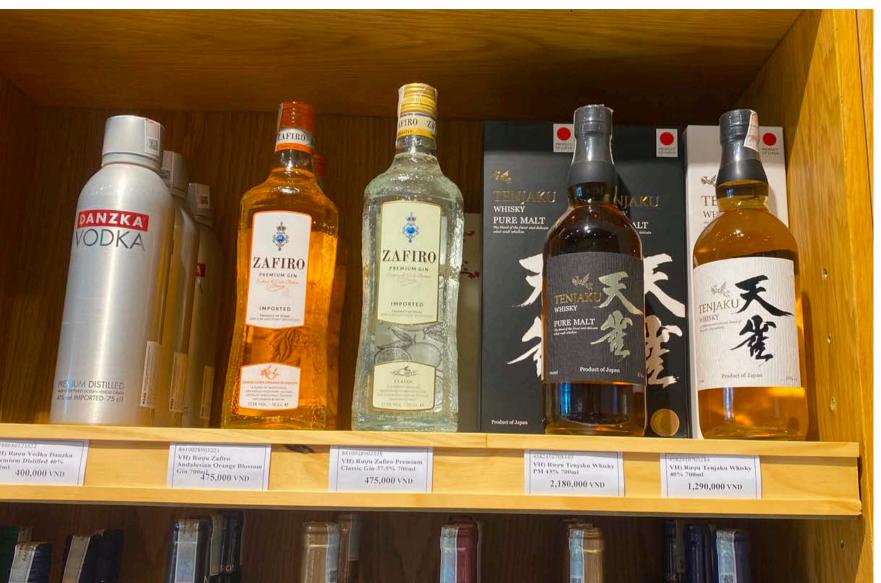

#### **SPIRITS**

JAPANESE WHISKY

SINGLE MALT SCOTCH WHISKY

BLENDED MALT SCOTCH WHISKY

**IRISH WHISKEY** 

#### **SPIRITS**

**BRANDY** 

**GIN** 

**RUM** 

**VODKA** 

**ABSINTHE** 

## TOP 5 SPIRITS